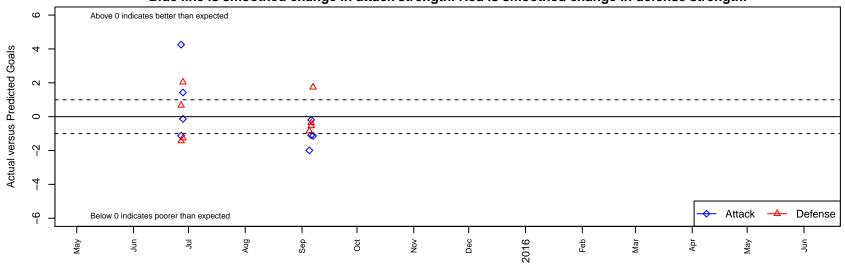

## Coquitlam Metro Ford Ajax 2003B Dots are actual minus expected GF (blue circles) and GA (red triangles). Blue line is smoothed change in attack strength. Red is smoothed change in defense strength.