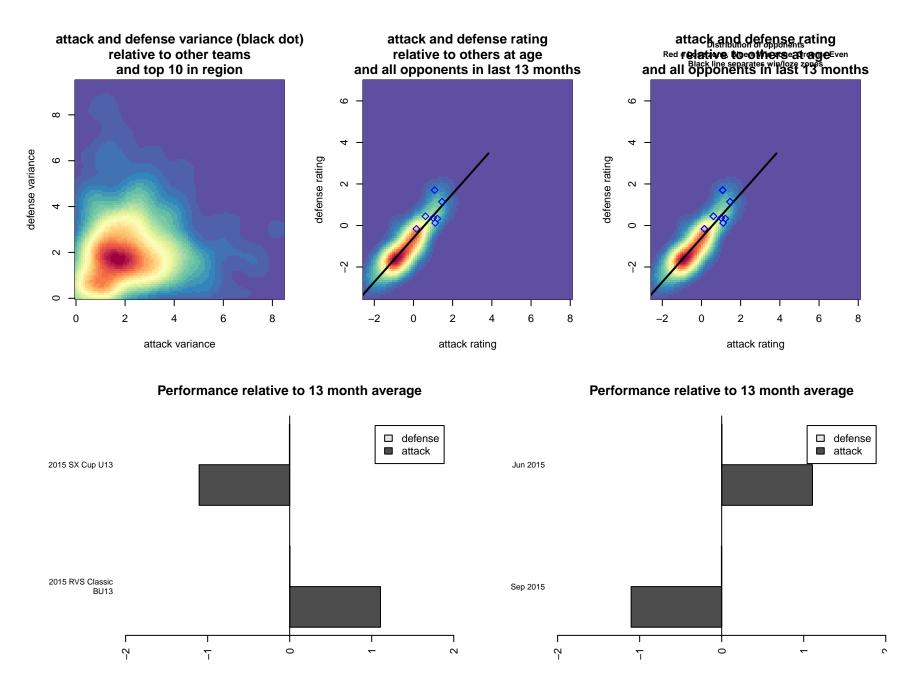

## Coquitlam Metro Ford Ajax 2003B

Coquitlam Metro Ford SC , BC B03 total strength=1132 attack=5.83 defense=1.72 alt names used:

Venues played: 2015 RVS Classic BU13 2015 SX Cup U13